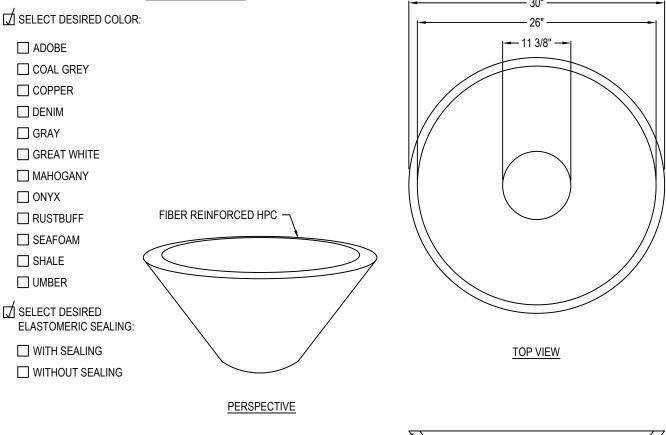

## SPECIFICATIONS:

 $\begin{cal} \textbf{CONCRETE}: MANUFACTURERS PROPRIETARY BLEND OF PORTLAND CEMENT, SAND, \\ FIBER REINFORCEMENT, ACRYLIC ADMIXTURES AND PLASTICIZING AGENTS. \\ \end{cal}$ 

**COLOR**: INTEGRAL THROUGH AND THROUGH COLOR FOLLOWED BY PROPRIETARY WATER BASED, SEMI TRANSPARENT STAIN.

FINISH: SOLVENT TOPICALLY APPLIED "SEMI" GLOSS SEALER.

ELASTOMERIC SEALER: MAY BE APPLIED ON THE INTERIOR OF THE BASIN, PER REQUEST.

FORMWORK: FABRICATE FIBERGLASS MOLDS FOR CLOSE CONTROL OF SHAPE,

DIMENSIONS AND DETAILS. COAT FORMWORK WITH FORM RELEASING AGENT.

## **CONCRETE PLANTERS**

CLASSIC PLANTERS: CLASSIC CONICAL - 20" D X 14" H

REVISION DATE 04/03/2021